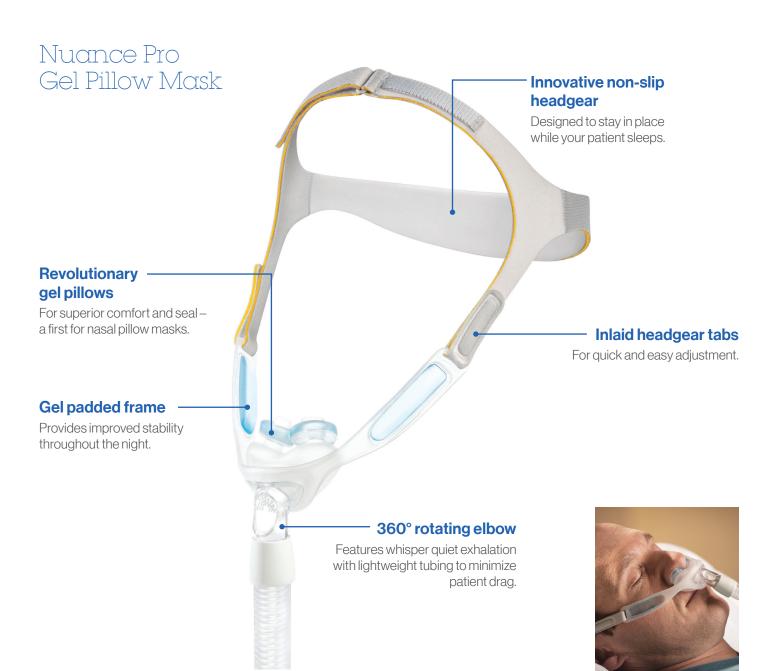

# Nuance Pro Gel Pillow Mask

A new standard. A new choice.

The gel nasal pillow technology of Nuance delivers greater comfort and seal to your patients.

## For the medical professional...

- The first mask with gel pillow technology, Nuance Pro is designed to give your patients a new choice for comfort and performance
- A lightweight, minimal design ideal for your patients who want to sleep freely
- Superior comfort and seal from our unique gel pillows, plus increased stability provided by innovative non-slip headgear – helping you to support patient compliance

### For the patient...

- With its gel technology, Nuance Pro is designed to provide a more comfortable and familiar feel
- An innovative non-slip headgear gives patients the freedom to move, designed to help deliver a better night's sleep
- During our patient preference study, Nuance Pro was preferred over the leading nasal pillows mask for seal, comfort, ease of use and for less nasal irritation

Introducing innovation

Nuance's gel pillow technology creates its seal around the base of the nose, not inside – reducing nasal irritation and improving comfort.

Each package contains all three pillow sizes, which fit on the same frame.