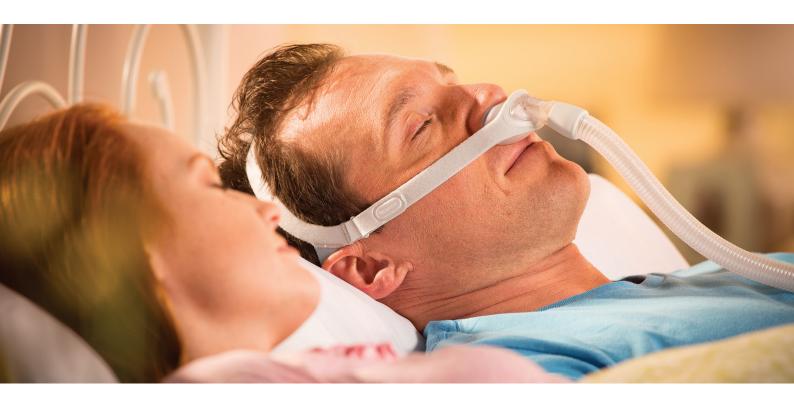

# Nuance Pro Gel Pillow Mask

A new standard. A new choice.

The gel nasal pillow technology of Nuance delivers greater comfort and seal to your patients.

Introducing innovation

Nuance's gel pillow technology creates its seal around the base of the nose, not inside – reducing nasal irritation and improving comfort.

Each package contains all three pillow sizes, which fit on the same frame.